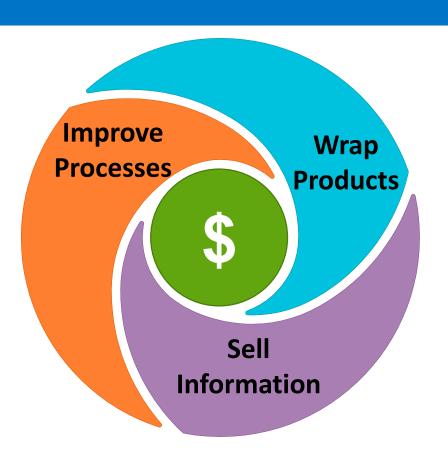

## You can make from money from data in 3 ways

## **Improving**

## Wrapping

## **Selling**