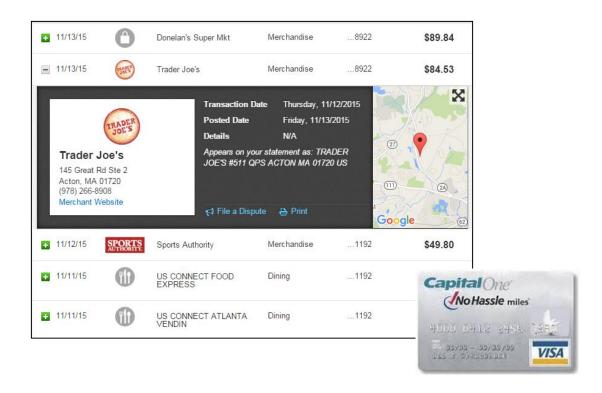

#### **Wrapping at Capital One**

#### **Wrapping at Capital One**

Barbara H Wixom,

We noticed you gave an extra generous tip on December 29, 2015, for your service at THE PERFECT WIFE RESTAURA:

\$25.07 Cost

+ \$20.00 Tip

= \$45.07 Total

We hope you left this tip because your service was exceptional. So, if it's not a mistake—or if you've already addressed it—there's nothing you need to do.

Have concerns about the tip? Just sign in to look at the charge in more detail.

You can also contact THE PERFECT WIFE RESTAURA directly if you need to.

Was this alert helpful? Tell us what you think in one click.

Absolutely

Sure

Neutral

Not Really