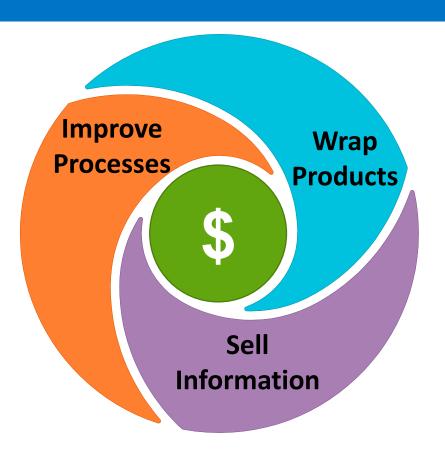

## You can make from money from data in 3 ways

## **Improving**

## Wrapping

## **Selling**